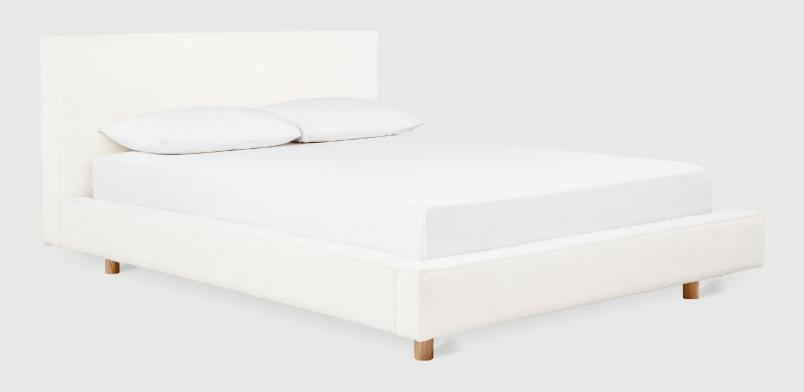

## **Parcel Bed**

Celeste

Auckland Willow

Stockholm Stockholm Graphite

With its generous, soft surface area and sleek design, the Parcel is the guintessential modern platform bed. The squared-off headboard, side rails and footboard create a simple, sculptural modern frame, while French seams soften the look with classic detail. Supported by solid ash legs, Parcel seems to float, lending an airy quality that complements any bedroom interior. Available as a king or queen. Constructed with kiln-dried 100% FSC®-Certified hardwood in support of responsible forest management.

## **Parcel Bed**

- Available in King and Queen sizes.
- No box spring required.
- Distance from floor to underside of mattress is 10"
- Mattress suspension system uses a reinforced steel frame with plywood slats for durability/comfort.
- Cylindrical, solid FSC<sup>®</sup>-Certified ash legs are finished in a water-based, clear coat finish.
- Bumpers on the bottom of legs to protect hardwood floors.
- Fits any mattress height, including pillow top.
- Bed frame and legs made with 100% FSC®-Certified hardwood/engineered wood (FSC® 092551).
- Manufactured to meet California TB117-2013 fire safety standards without the use of flame retardant additives in the upholstery foam.