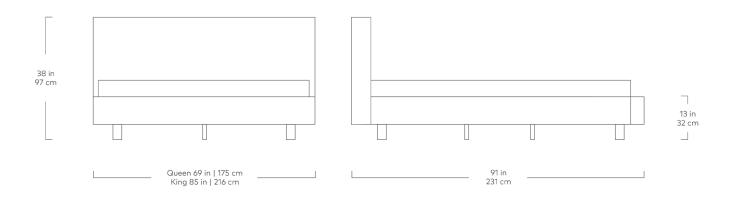

## **Parcel Bed**

- Available in King and Queen sizes.
- No box spring required.
- Distance from floor to underside of mattress is 10"
- Mattress suspension system uses a reinforced steel frame with plywood slats for durability/comfort.
- Cylindrical, solid FSC<sup>®</sup>-Certified ash legs are finished in a water-based, clear coat finish.
- Bumpers on the bottom of legs to protect hardwood floors.
- Fits any mattress height, including pillow top.
- Bed frame and legs made with 100% FSC®-Certified hardwood/engineered wood (FSC® 092551).
- Manufactured to meet California TB117-2013 fire safety standards without the use of flame retardant additives in the upholstery foam.